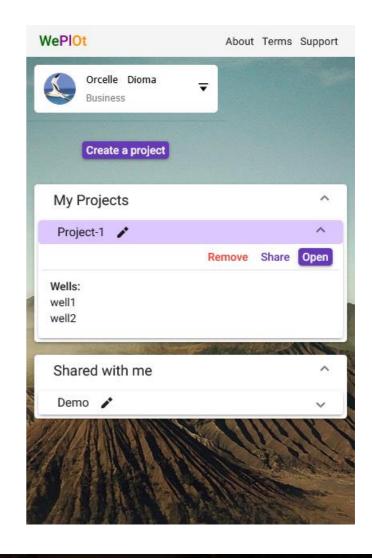

**WePlOt** is a Web-based application for well log visualization and collaboration online designed by industry experts for all sub-surface disciplines.

**WePlOt** helps drillers, log analysts or other geoscientists analyze the data and easily share the graphical results understandable by decision makers to optimize the production of minerals.

#### Make impactful decisions

- Bring your data to life with a variety of presentation styles.
- Access your projects from any device, anywhere, at any time.
- Everyone can work together on the same project.
- Appreciate your data insights with a free account.