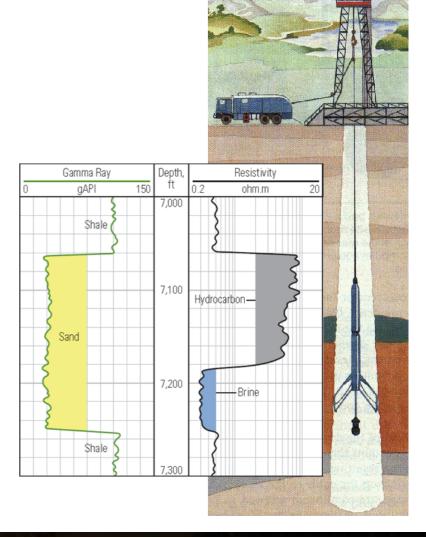

### Drilling & Geoscience collaboration

One of the techniques used in Oil and Gas or Mining exploration is **Well logging**, which is the recording of depths, geologic formations and events encountered in boreholes drilled for subsurface exploration or environmental and geotechnical studies.