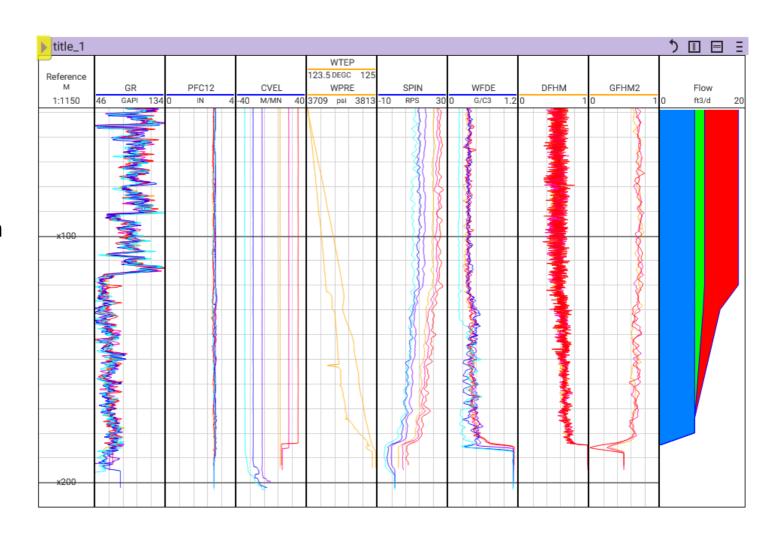

## WEPLOT Production log

- Multipass display
- Cumulative array
- Curve scale match
- Gradient curve