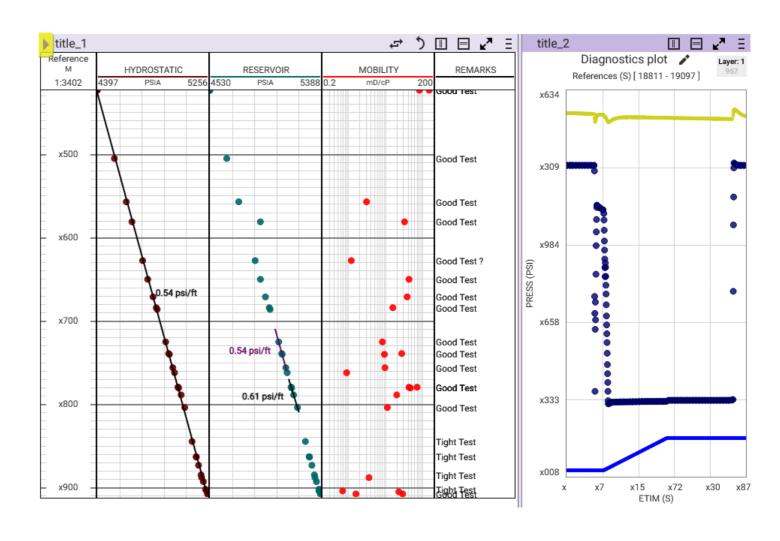

## WEPLOT Well test log

- TVD plot
- Point data display
- Annotations
- Plot vs time
- Multi charts plot