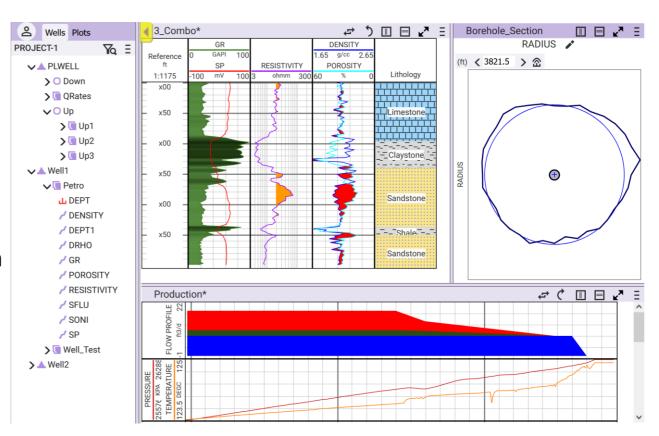

## WEPLOT Petrophysics log

- Multiwell plot
- Zoned data
- Core data
- Well schematic
- Cross plot

## WEPLOT Production log

- Multipass display
- Cumulative array
- Curve scale match
- Gradient curve