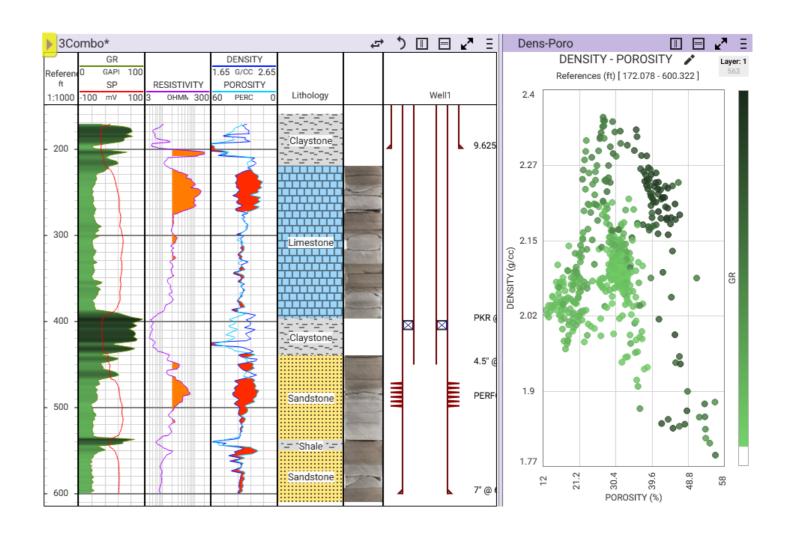

## WEPLOT Petrophysics log

- Multiwell plot
- Zoned data
- Core data
- Well schematic
- Cross plot